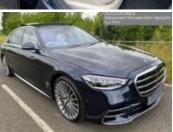

## BUY ONLINE. WE DELIVER

Make: Mercedes-Benz
Model: S Class

Model Variant: S500LH MHEV 4M AMG

Line Premium Plus
Executive Petrol Auto
PAN ROOF/VAT Q

Year: **2022 (71)** 

Price: £99,995

Year: 2022 (71)
Mileage: 8,000 miles
Transmission: Automatic

Transmission: Automatic
Body Type: Saloon

Euro Status: 6

Colour: Nautical Blue Metallic

Doors:

Tax Rate: £170 per year

BHP: **429 bhp** 

Interior Trim: Beige Exclusive Nappa

**Full Leather** 

PREMIUM PLUS EXECUTIVE PACK, LWB, MILD HYBRID PETROL, MHEV, 4MATIC, PANORAMIC GLASS ELECTRIC SUNROOF, CHAUFFEUR PACKAGE WITH FOLDABLE FRONT PASSENGER SEATS, REAR ELECTRIC FOOTREST, SIDE AND REAR ELECTRIC WINDOW BLINDS, SOFT CLOSING DOORS, MASSAGE SEATS, HEAD UP DISPLAY, DRIVER ASSISTANCE PACKAGE, DISTRONIC PLUS, STEERING DSR, BLIND SPOT ASSIST, LANE KEEP ASSIST, BURMESTER SOUND SYSTEM, TOUCH SCREEN MBUX SATELLITE NAVIGATION, MBUX REAR TABLET, AUGMENTED REALITY NAVIGATION, APPLE CARPLAY AND ANDROID AUTO, WIRELESS TELEPHONE CHARGING, 3D DIGITAL DASH, BEIGE EXCLUSIVE NAPPA FULL LEATHER FRONT AND REAR ELECTRIC MEMORY HEATED AND AIR CONDITIONED SEATS, 21" AMG ALLOYS, AIRMATIC SUSPENSION, IR-ACTIVE GLAZING, PRIVACY GLASS, TWIN EXHAUSTS, DIGITAL LIGHT PROJECTION, DASH CAMERA, ELECTRIC OPENING/CLOSING TAILGATE, DAB RADIO, FINELINE ANTHRACITE WOOD DASH, CLIMATE CONTROL,