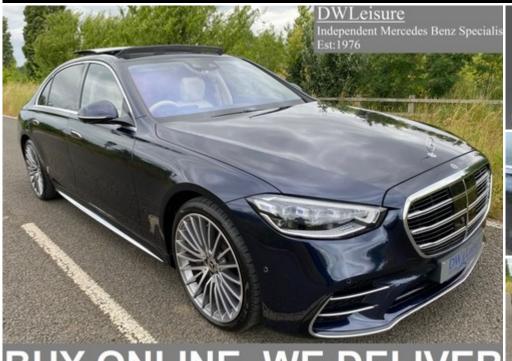

## BUY ONLINE. WE DELIVER

Make: Mercedes-Benz
Model: S Class

Model Variant: S500LH MHEV 4M AMG

Line Premium Plus
Executive Petrol Auto
PAN ROOF/VAT Q

Year: **2022 (71)** 

Price: £99,995

Year: 2022 (71)
Mileage: 8,000 miles
Transmission: Automatic

Transmission: Automatic
Body Type: Saloon

Euro Status: 6

Colour: Nautical Blue Metallic

Doors:

Tax Rate: £170 per year

BHP: **429 bhp** 

Interior Trim: Beige Exclusive Nappa

**Full Leather** 