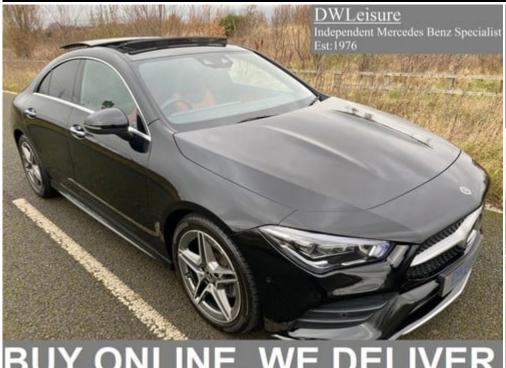

2020 (70)

6,900 miles

**Cosmos Black Metallic** 

**Automatic** 

**Petrol** 

Coupe

Make: Model: Model Variant:

**CLA Class** Premium Plus Auto PetrolFuel Type:

**SEATS/SAT NAV** 2020 (70)

Year: Price: Mercedes-Benz

**CLA 180 AMG Line** 

**PAN ROOF/MEMORY** 

£26.995

Year:

Mileage: Transmission:

Body Type:

Euro Status:

Colour:

Doors:

Tax Rate: £180 per year BHP: 134 bhp

JUST 6000 MILES, PREMIUM PLUS PACK, PANORAMIC GLASS ELECTRIC SUNROOF, LANE KEEPING ASSIST, ADVANCED WIDESCREEN TOUCH SCREEN MBUX SATELLITE NAVIGATION, WIDESCREEN DIGITAL DASH, MERCEDES CONNECT ME, DAB RADIO, APPLE CARPLAY AND ANDROID AUTO, AUGMENTED REALITY NAVIGATION, TWOTONE RED AND BLACK EXCLUSIVE NAPPA FULL LEATHER ELECTRIC MEMORY HEATED SPORTS SEATS, 18' AMG ALLOYS, AMG BODY KIT, PRIVACY GLASS, TWIN EXHAUSTS, LEATHER DASH, METALLIC PAINT, MB SOUND UPGRADE, KEYLESS ENTRY/START, MULTI-COLOUR AMBIENT LIGHTING, WIRELESS TELEPHONE CHARGER, CLIMATE CONTROL, PRE-ENTRY CLIMATE CONTROL, ELECTRIC FOLDING MIRRORS, INTELLIGENT HEADLIGHTS, LED DAYTIME DRIVING LIGHTS, REVERSING CAMERA, FRONT AND REAR PARKING SENSORS WITH SELF PARK