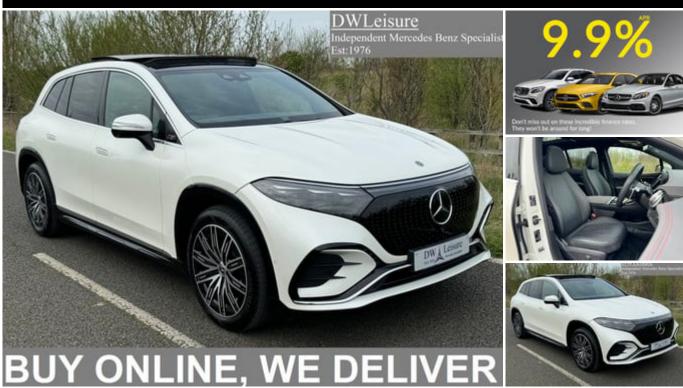

Make: Mercedes-Benz Model: **EQS** 

Model Variant: **EQS 450 AMG Line** 

> **Premium Plus 4Matic Auto Electric PAN**

**ROOF/DISTRONIC/NAV** 

2023 (23) Year:

Price: £79.995 Year: 2023 (23)

5,000 miles Mileage: Transmission: **Automatic** Fuel Type: **Electric** 

Body Type:

Euro Status:

Colour: **Diamond White Metallic** 

**Estate** 

Doors:

Tax Rate: £0 per year BHP: 355 bhp

ELECTRIC, ZERO ROAD TAX, RAPID CHARGE PORT, PREMIUM PLUS PACK, 4MATIC, PANORAMIC GLASS ELECTRIC SUNROOF, HEADS UP DISPLAY, DRIVER ASSISTANCE PACKAGE, DISTRONIC PLUS, STEERING DSR, BLIND SPOT ASSIST, LANE KEEP ASSIST, BURMESTER SOUND SYSTEM, TOUCH SCREEN MBUX SATELLITE NAVIGATION PREMIUM, AUGMENTED REALITY NAVIGATION, APPLE CARPLAY AND ANDROID AUTO, WIRELESS TELEPHONE CHARGING, BLACK FULL LEATHER ELECTRIC MEMORY HEATED AND AIR CONDITIONED SEATS, REAR ELECTRIC SEATS, REAR HEATED SEATS, HEATED STEERING WHEEL, OFF ROAD/DSR CONTROL, 21" AMG ALLOYS, STAR GRILL, AIRMATIC SUSPENSION, REAR AXLE STEERING, PRIVACY GLASS, GESTURE CONTROL, HEADREST PILLOWS, ELECTRIC OPENING/CLOSING TAILGATE, DAB RADIO, FINELINE ANTHRACITE WOOD DASH, CLIMATE CONTROL, REAR CLIMATE CONTROL, PRE-ENTRY CLIMATE CONTROL, AIR CLEANING PACKAGE, AIR QUALITY PACKAGE, KEYLESS ENTRY AND PUSH BUTTON START, MULTI-COLOUR AMBIENT LIGHTING, 360" CAMERA, FRONT AND REAR PARKING SENSORS AND SELF