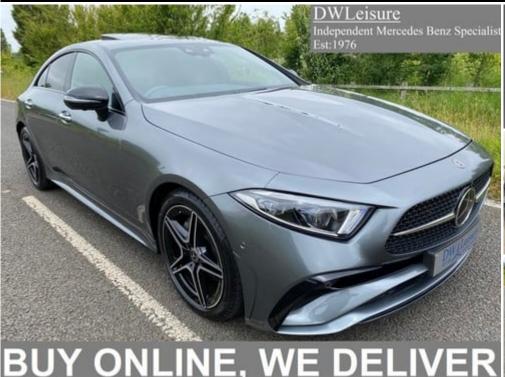

Make: Mercedes-Benz Model: **CLS** Model Variant: **CLS 350 AMG Line Night** Transmission: **Edition Premium Plus Auto Petrol Coupe** SUNROOF/NAV 2022 (22) Year: Price: £47.995

Year: 2022 (22) 3,000 miles Mileage: **Automatic** Fuel Type: **Petrol** Body Type: Coupe Euro Status:

Colour: **Selenite Grey Metallic** 

Doors:

BHP: 295 bhp

Interior Trim: **Black Full Leather** 

PREMIUM PLUS, NIGHT PACK, MILD HYBRID ELECTRIC VEHICLE, DRIVER ASSISTANCE PACKAGE, DISTRONIC PLUS, STEERING DSR, TRACK PACK, BLIND SPOT ASSIST, LANE KEEP ASSIST, BURMESTER SOUND SYSTEM, WIDE SCREEN MBUX TOUCH SCREEN SATELLITE NAVIGATION, AUGMENTED REALTY VIDEO, APPLE CARPLAY AND ANDROID AUTO, WIRELESS TELEPHONE CHARGER, WIDE SCREEN DIGITAL DASH, FULL BLACK LEATHER ELECTRIC MEMORY HEATED SEATS, ELECTRIC SUNROOF, 19" AMG ALLOYS, TWIN EXHAUSTS, REAR SPOILER, PRIVACY GLASS, LEATHER DASH, ELECTRIC OPENING/CLOSING BOOTLID WITH FOOT SENSOR, DAB RADIO, SILVER OPEN-GRAINED ASH WOOD DASH, AIR QUALITY PACKAGE, CLIMATE CONTROL, KEYLESS ENTRY AND PUSH BUTTON START, INTELLIGENT HEADLIGHTS, MULTI-COLOUR AMBIENT LIGHTING, 360' CAMERA, FRONT AND REAR PARKING SENSORS AND SELF PARK, VAT QUALIFYING