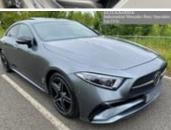

Make: Mercedes-Benz Model: **CLS** Model Variant: **CLS 350 AMG Line Night** Transmission: **Edition Premium Plus Auto Petrol Coupe** SUNROOF/NAV 2022 (22) Year: Price: £47.995

Year: 2022 (22) 3,000 miles Mileage: **Automatic** Fuel Type: **Petrol** Body Type: Coupe Euro Status:

Colour: **Selenite Grey Metallic** 

Doors:

BHP: 295 bhp

Interior Trim: **Black Full Leather** 

PREMIUM PLUS, NIGHT PACK, MILD HYBRID ELECTRIC VEHICLE, DRIVER ASSISTANCE PACKAGE, DISTRONIC PLUS, STEERING DSR, TRACK PACK, BLIND SPOT ASSIST, LANE KEEP ASSIST, BURMESTER SOUND SYSTEM, WIDE SCREEN MBUX TOUCH SCREEN SATELLITE NAVIGATION, AUGMENTED REALTY VIDEO, APPLE CARPLAY AND ANDROID AUTO, WIRELESS TELEPHONE CHARGER, WIDE SCREEN DIGITAL DASH, FULL BLACK LEATHER ELECTRIC MEMORY HEATED SEATS, ELECTRIC SUNROOF, 19" AMG ALLOYS, TWIN EXHAUSTS, REAR SPOILER, PRIVACY GLASS, LEATHER DASH, ELECTRIC OPENING/CLOSING BOOTLID WITH FOOT SENSOR, DAB RADIO, SILVER OPEN-GRAINED ASH WOOD DASH, AIR QUALITY PACKAGE, CLIMATE CONTROL, KEYLESS ENTRY AND PUSH BUTTON START, INTELLIGENT HEADLIGHTS, MULTI-COLOUR AMBIENT LIGHTING, 360' CAMERA, FRONT AND REAR PARKING SENSORS AND SELF PARK, VAT QUALIFYING