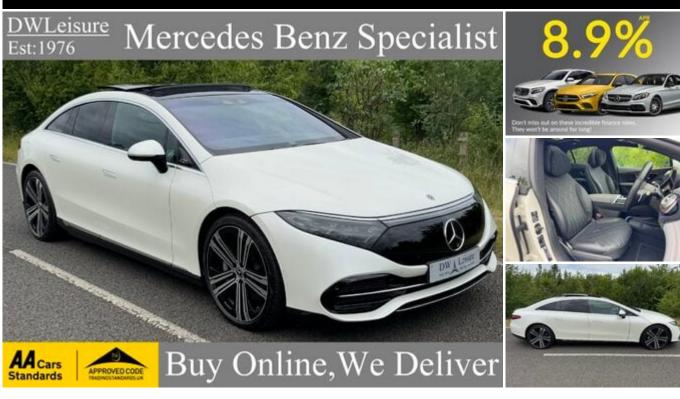

Make: Mercedes-Benz Year: 2022 (22) Model: 8,980 miles **EQS** Mileage: Model Variant: **Automatic EQS 450+ Exclusive** Transmission: Luxury Auto Electric PAN Fuel Type: **Electric** ROOF/DISTRONIC/HEADS Body Type: Saloon

Euro Status: 6

Year: 2022 (22) Colour: Diamond White Metallic

Price: £57,995 Doors: 4

UP

Tax Rate: £0 per year
BHP: 329 bhp

ELECTRIC, ZERO ROAD TAX, RAPID CHARGE PORT, EXCLUSIVE LUXURY, REAR LUXURY LOUNGE PACKAGE, PANORAMIC GLASS ELECTRIC SUNROOF, MASSAGE SEATS, HEADS UP DISPLAY, DRIVER ASSISTANCE PACKAGE, DISTRONIC PLUS, STEERING DSR, BLIND SPOT ASSIST, LANE KEEP ASSIST, BURMESTER SOUND SYSTEM, TOUCH SCREEN MBUX SATELLITE NAVIGATION, MBUX REAR TABLET, AUGMENTED REALITY NAVIGATION, APPLE CARPLAY AND ANDROID AUTO, WIRELESS TELEPHONE CHARGING, BLACK EXCLUSIVE NAPPA FULL LEATHER ELECTRIC MEMORY HEATED AND AIR CONDITIONED SEATS, REAR ELECTRIC SEATS, REAR AIR CONDITIONED SEATS, REAR HEATED SEATS, HEATED STEERING WHEEL, 22" ALLOYS, AIRMATIC SUSPENSION, REAR AXLE STEERING, REAR SPOILER, IRACTIVE GLAZING, PRIVACY GLASS,, DIGITAL LIGHT PROJECTION, REMOTE PARKING PACKAGE, GESTURE CONTROL, ROSE GOLD KEYS, ELECTRIC OPENING/CLOSING TAILGATE, DAB RADIO, SHIP'S DECK WALNUT WOOD DASH, CLIMATE CONTROL, REAR CLIMATE CONTROL, PRE-ENTRY CLIMATE CONTROL, AIR CLEANING PACKAGE,