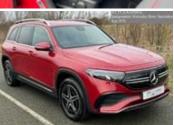

## BUY ONLINE, WE DELIVER

Make: Mercedes-Benz Year: 2022 (22) Model: **EQB** 8,000 miles Mileage: Model Variant: EQB350 4Matic AMG Line Transmission: **Automatic Auto Electric 7** Fuel Type: **Electric SEATER/PARKTRONIC/SAT**Body Type: **Estate** 

NAV Euro Status:

Year: 2022 (22) Colour: Patagonia Red Metallic

Price: £30.995 Doors: 5

BHP: **288 bhp** 

Interior Trim: Black Leather/Alcantara

JUST 1934 MILES, ELECTRIC, 4 MATIC, 7 SEATER, ZERO ROAD TAX, RAPID CHARGE PORT, ACTIVE LANE KEEPING ASSIST, BLIND SPOT ASSIST, WIDE SCREEN DIGITAL DASH, CLIMATE CONTROL AND PRE-ENTRY CLIMATE, ALCANTARA HALF LEATHER HEATED SEATS, ADVANCE MBUX TOUCH SCREEN SATELLITE NAVIGATION, MERCEDES CONNECT ME, 18" AMG ALLOYS, AMG BODY KIT, PRIVACY GLASS, ROOF RAILS, CRUISE CONTROL, BLACK OPEN-PORE LINDEN WOOD DASH, LEATHER DASH, MULTI-COLOUR AMBIENT LIGHTING, ELECTRIC OPENING/CLOSING TAILGATE, BIXENON HEADLIGHTS AND LED DAYTIME DRIVING LIGHTS, INTELLIGENT HEADLIGHTS, PUSH BUTTON START, APPLE CARPLAY AND ANDROID AUTO, WIRELESS PHONE CHARGER, ELECTRIC FOLDING MIRRORS, REVERSE CAMERA, FRONT AND REAR PARKING SENSORS WITH SELF PARK