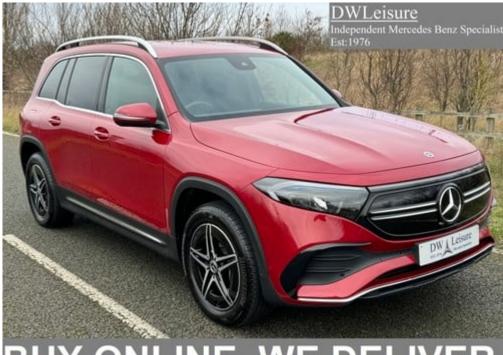

## BUY ONLINE, WE DELIVER

Make: Mercedes-Benz Year: 2022 (22) Model: **EQB** 8,000 miles Mileage: Model Variant: EQB350 4Matic AMG Line Transmission: **Automatic Auto Electric 7** Fuel Type: **Electric SEATER/PARKTRONIC/SAT**Body Type: **Estate** 

NAV Euro Status:

Year: 2022 (22) Colour: Patagonia Red Metallic

Price: £30.995 Doors: 5

BHP: **288 bhp** 

Interior Trim: Black Leather/Alcantara

JUST 1934 MILES, ELECTRIC, 4 MATIC, 7 SEATER, ZERO ROAD TAX, RAPID CHARGE PORT, ACTIVE LANE KEEPING ASSIST, BLIND SPOT ASSIST, WIDE SCREEN DIGITAL DASH, CLIMATE CONTROL AND PRE-ENTRY CLIMATE, ALCANTARA HALF LEATHER HEATED SEATS, ADVANCE MBUX TOUCH SCREEN SATELLITE NAVIGATION, MERCEDES CONNECT ME, 18" AMG ALLOYS, AMG BODY KIT, PRIVACY GLASS, ROOF RAILS, CRUISE CONTROL, BLACK OPEN-PORE LINDEN WOOD DASH, LEATHER DASH, MULTI-COLOUR AMBIENT LIGHTING, ELECTRIC OPENING/CLOSING TAILGATE, BIXENON HEADLIGHTS AND LED DAYTIME DRIVING LIGHTS, INTELLIGENT HEADLIGHTS, PUSH BUTTON START, APPLE CARPLAY AND ANDROID AUTO, WIRELESS PHONE CHARGER, ELECTRIC FOLDING MIRRORS, REVERSE CAMERA, FRONT AND REAR PARKING SENSORS WITH SELF PARK