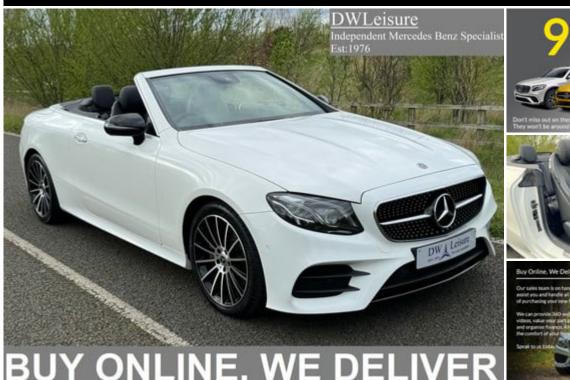

Make: Mercedes-Benz Model: E Class

Model Variant: **E220 D AMG Line Night** 

**Edition Premium Plus** 

**Auto Diesel Convertible** 

**SAT NAV** 

2018 (18) Year:

Price: £22.995 Year: 2018 (18) 62,000 miles Mileage:

Transmission: **Automatic** Fuel Type: Diesel

Body Type: Convertible

Euro Status: 6

Colour: **Polar White** 

Doors:

Tax Rate: £180 per year

BHP: 191 bhp

PREMIUM PLUS, NIGHT PACK, BLACK ELECTRIC FOLDING CONVERTIBLE ROOF, BURMESTER SOUND SYSTEM, WIDE SCREEN DIGITAL DASH, WIDE SCREEN COMAND SATELLITE NAVIGATION, ELECTRIC MEMORY HEATED HALF LEATHER ALCANTARA SEATS, AIR SCARF NECK HEATING, APPLE CARPLAY AND ANDROID AUTO, 19" ALLOYS, TWIN EXHAUSTS, BOOT OPENING FOOT SENSOR, DAB RADIO, BLACK ASH WOOD DASH, ANALOG CLOCK, CLIMATE CONTROL, KEYLESS ENTRY AND PUSH **BUTTON START, WIND DEFLECTOR, INTELLIGENT HEADLIGHTS, MULTI-COLOUR** AMBIENT LIGHTING, REVERSE CAMERA, FRONT AND REAR PARKING SENSORS AND **SELF PARK** 