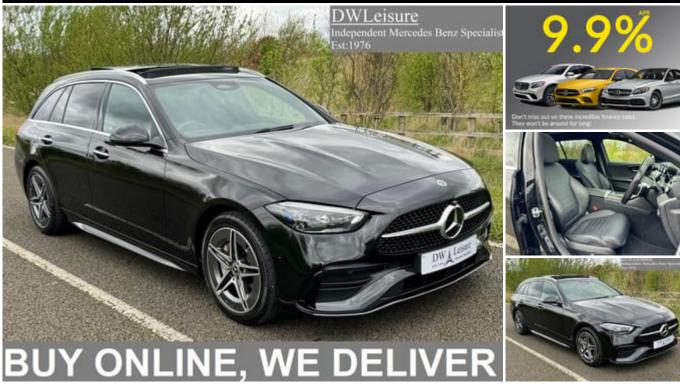

Make: Mercedes-Benz
Model: C Class

Model Variant: C300e AMG Line

Premium Plus Estate Auto Petrol Hybrid PAN

ROOF/360 CAM/NAV

Year: **2022 (72)** 

Price: £31,995

Year: 2022 (72)

Mileage: 59,000 miles

Transmission: Automatic

Fuel Type: Hybrid

Body Type: Estate

Euro Status:

Colour: Obsidian Black Metallic

Doors: 5

Tax Rate: **£170 per year** BHP: **308 bhp** 

PREMIUM PLUS, PLUG IN ELECTRIC HYBRID, PANORAMIC GLASS ELECTRIC SUNROOF, PREMIUM SOUND SYSTEM, MBUX SATELLITE NAVIGATION PREMIUM, APPLE CARPLAY AND ANDROID AUTO, DIGITAL DASH, BLACK FULL LEATHER ELECTRIC MEMORY HEATED SEATS, HEADS-UP DISPLAY, BLIND SPOT ASSIST, LANE KEEP ASSIST, 18" AMG ALLOYS, TWIN EXHAUSTS, ROOF RAILS, PRIVACY GLASS, ELECTRIC OPENING/CLOSING TAILGATE, DAB RADIO, FINELINE ANTHRACITE WOOD DASH, LEATHER DASH, CLIMATE CONTROL, REAR CLIMATE CONTROL, PRE-ENTRY CLIMATE CONTROL, KEYLESS ENTRY AND PUSH BUTTON START, MULTI-COLOUR AMBIENT LIGHTING, INTELIGENT HEADLIGHTS, DIGITAL LIGHT, LED DAYTIME DRIVING LIGHTS, 360' CAMERA, FRONT AND REAR PARKING SENSORS AND SELF PARK, VAT QUALIFYING