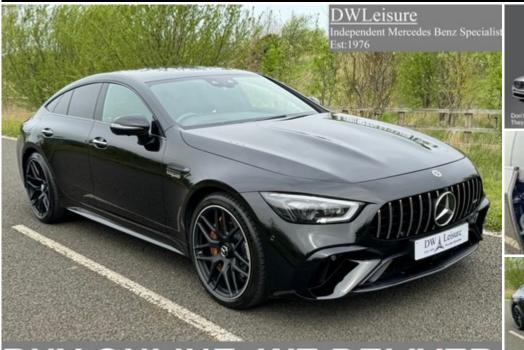

## BUY ONLINE, WE DEL

Make: Model: Model Variant:

Year: Price:

Mercedes-Benz Year: Amg GT Mileage: AMG GT 63 S E Performance V8 Bi-Turbo Fuel Type: 4Matic Coupe Auto Petrol Body Type: Hybrid VAT Q 2022 (72) Colour: £129.995 Doors: Tax Rate:

Transmission: Euro Status: BHP:

2022 (72) 7,000 miles **Automatic** Hybrid Coupe 6 **Obsidian Black Metallic** 4 £170 per year 831 bhp

E PERFORMANCE, PLUG IN ELECTRIC HYBRID VEHICLE, PHEV, 4MATIC, AMG NIGHT PACK, PANORAMIC GLASS ROOF, HEAD UP DISPLAY, BLIND SPOT ASSIST, LANE **KEEP ASSIST, BURMESTER SOUND SYSTEM, TOUCH WIDE SCREEN MBUX SATELLITE** NAVIGATION, AUGMENTED REALITY NAVIGATION, APPLE CARPLAY AND ANDROID AUTO, WIRELESS TELEPHONE CHARGING, WIDE DIGITAL DASH, BLACK EXCLUSIVE NAPPA FULL LEATHER ELECTRIC MEMORY HEATED AND AIR CONDITIONED SEATS, REAR HEATED SEATS, MASSAGE SEATS, 21" AMG ALLOYS, AMG CARBON CERAMIC BRAKES, NAPPA LEATHER AMG STEERING WHEEL, AMG STEERING WHEELS **BUTTONS, AMG TRACK PACE, AMG DYNAMIC PLUS PACKAGE, AIRMATIC** SUSPENSION, REAR AXLE STEERING, PRIVACY GLASS, REAR SPOILER ELECTRIC ADJUSTABLE, SOFT CLOSING DOORS, ELECTRIC OPENING/CLOSING TAILGATE, DAB RADIO, GESTURE CONTROL, HIGH GLOSS CARBON DASH, CLIMATE CONTROL, REAR CLIMATE CONTROL, PRE-ENTRY CLIMATE CONTROL, AIR QUALITY PACKAGE, **KEYLESS ENTRY AND PUSH BUTTON START, MULTI-COLOUR AMBIENT LIGHTING,** 