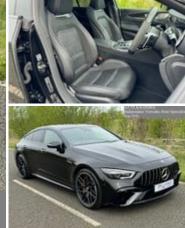

Transmission: Euro Status: BHP:

2022 (72) 7,000 miles **Automatic** Hybrid Coupe 6 **Obsidian Black Metallic** 4 £170 per year 831 bhp

E PERFORMANCE, PLUG IN ELECTRIC HYBRID VEHICLE, PHEV, 4MATIC, AMG NIGHT PACK, PANORAMIC GLASS ROOF, HEAD UP DISPLAY, BLIND SPOT ASSIST, LANE **KEEP ASSIST, BURMESTER SOUND SYSTEM, TOUCH WIDE SCREEN MBUX SATELLITE** NAVIGATION, AUGMENTED REALITY NAVIGATION, APPLE CARPLAY AND ANDROID AUTO, WIRELESS TELEPHONE CHARGING, WIDE DIGITAL DASH, BLACK EXCLUSIVE NAPPA FULL LEATHER ELECTRIC MEMORY HEATED AND AIR CONDITIONED SEATS, REAR HEATED SEATS, MASSAGE SEATS, 21" AMG ALLOYS, AMG CARBON CERAMIC BRAKES, NAPPA LEATHER AMG STEERING WHEEL, AMG STEERING WHEELS **BUTTONS, AMG TRACK PACE, AMG DYNAMIC PLUS PACKAGE, AIRMATIC** SUSPENSION, REAR AXLE STEERING, PRIVACY GLASS, REAR SPOILER ELECTRIC ADJUSTABLE, SOFT CLOSING DOORS, ELECTRIC OPENING/CLOSING TAILGATE, DAB RADIO, GESTURE CONTROL, HIGH GLOSS CARBON DASH, CLIMATE CONTROL, REAR CLIMATE CONTROL, PRE-ENTRY CLIMATE CONTROL, AIR QUALITY PACKAGE, **KEYLESS ENTRY AND PUSH BUTTON START, MULTI-COLOUR AMBIENT LIGHTING,** 