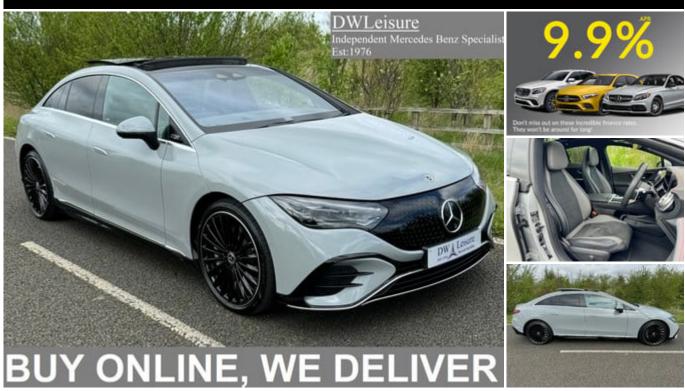

Make: Mercedes-Benz Year: 2022 (72) Model: **EQE** 15,000 miles Mileage: Model Variant: **EQE 300 AMG Line** Transmission: **Automatic Premium Plus Auto** Fuel Type: **Electric Electric PAN** Body Type: Saloon ROOF/DISTRONIC/HEADS- Euro Status:

UP

2022 (72) Year:

Price: £49.995

6 Colour: **Alpine Grey** 

Doors:

Tax Rate: £0 per year BHP: 241 bhp

ELECTRIC, ZERO ROAD TAX, RAPID CHARGE PORT, PREMIUM PLUS PACK, PANORAMIC GLASS ELECTRIC SUNROOF, BLACK ALCANTARA LEATHER ELECTRIC MEMORY HEATED SEATS, HEAD UP DISPLAY, DRIVER ASSISTANCE PACKAGE, DISTRONIC PLUS, STEERING DSR, BLIND SPOT ASSIST, LANE KEEP ASSIST, BURMESTER SOUND SYSTEM, TOUCH SCREEN MBUX SATELLITE NAVIGATION, AUGMENTED REALITY NAVIGATION, APPLE CARPLAY AND ANDROID AUTO, WIRELESS TELEPHONE CHARGING, DIGITAL DASH, 21" AMG ALLOYS, AIRMATIC SUSPENSION, REAR AXLE STEERING, PRIVACY GLASS, IR ACTIVE GLAZING, REAR SPOILER, DIAMOND STAR GRILL, DIGITAL LIGHT PROJECTION, DASH CAMERA, ELECTRIC OPENING/CLOSING TAILGATE, DAB RADIO, FINELINE ANTHRACITE WOOD DASH, CLIMATE CONTROL, REAR CLIMATE CONTROL, PRE-ENTRY CLIMATE CONTROL, AIR QUALITY PACKAGE, AIR CLEANING PACK, EXTERNAL NOISE GENERATOR, KEYLESS ENTRY AND PUSH BUTTON START, MULTI-COLOUR AMBIENT LIGHTING, MEMORY PARKING ASSIST, REMOTE PARKING ASSIST, 360" CAMERA,