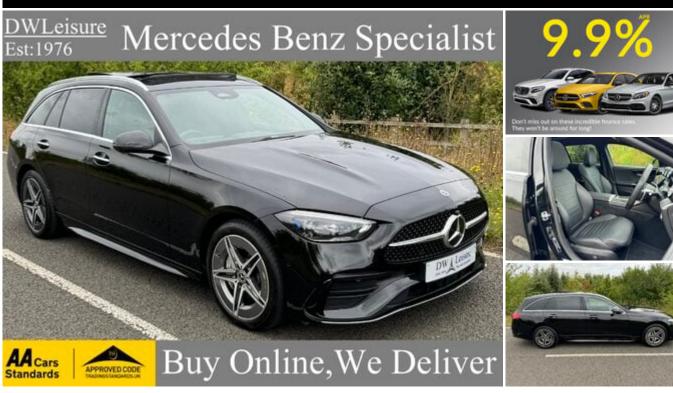

Make:Mercedes-BenzYear:2023 (23)Model:C ClassMileage:22,000 milesModel Variant:C300e AMG LineTransmission:AutomaticPremium Plus EstateFuel Type:Hybrid

Premium Plus Estate Fuel Type: Hybrid
Auto Petrol Hybrid Body Type: Estate
25KWH PAN Euro Status: 6
ROOF/360CAM

Year: Colour: Obsidian Black Metallic
Doors: 5

Price: £36,995 Tax Rate:

Tax Rate: £180 per year
BHP: 308 bhp

PREMIUM PLUS, PLUG IN ELECTRIC HYBRID, 25 KWH BATTERY, PANORAMIC GLASS ELECTRIC SUNROOF, PREMIUM SOUND SYSTEM, MBUX SATELLITE NAVIGATION PREMIUM, APPLE CARPLAY AND ANDROID AUTO, AUGMENTED REALITY NAVIGATION, DIGITAL DASH, BLACK FULL LEATHER ELECTRIC MEMORY HEATED SEATS, HEADS-UP DISPLAY, BLIND SPOT ASSIST, LANE KEEP ASSIST, 18" AMG ALLOYS, TWIN EXHAUSTS, ROOF RAILS, PRIVACY GLASS, ELECTRIC OPENING/CLOSING TAILGATE, DAB RADIO, FINELINE ANTHRACITE WOOD DASH, LEATHER DASH, CLIMATE CONTROL, REAR CLIMATE CONTROL, PRE-ENTRY CLIMATE CONTROL, KEYLESS ENTRY AND PUSH BUTTON START, MULTI-COLOUR AMBIENT LIGHTING, INTELIGENT HEADLIGHTS, DIGITAL LIGHT, LED DAYTIME DRIVING LIGHTS, 360' CAMERA, FRONT AND REAR PARKING SENSORS AND SELF PARK