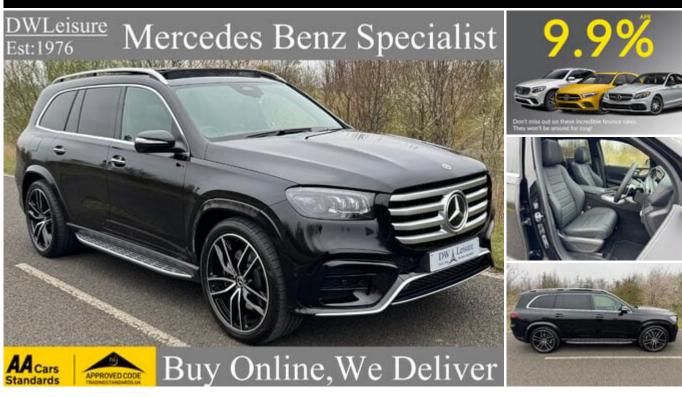

Make: Mercedes-Benz Year: 2024 (24) Model: GLS 4,000 miles Mileage: Model Variant: GLS 450DH MHEV 4Matic Transmission: **Automatic Business Class Auto** Fuel Type: Diesel **Diesel 7 SEATER/PAN** Body Type: **Estate** 

ROOF/SAT NAV Euro Status: 6

Year: 2024 (24) Colour: Obisidian Black Metallic

Price: £89,995 Doors: 5

Tax Rate: **£190 per year**BHP: **362 bhp** 

MILD DIESEL HYBRID, 4MATIC, 7 SEATER, MBUX HIGH-END REAR SEAT ENTERTAINMENT SYSTEM, PANORAMIC GLASS ELECTRIC SUNROOF, MASSAGE SEATS, HEADS UP DISPLAY, DRIVER ASSISTANCE PACKAGE, DISTRONIC PLUS, STEERING DSR, BLIND SPOT ASSIST, LANE KEEP ASSIST, BURMESTER SOUND SYSTEM, TOUCH SCREEN MBUX SATELLITE NAVIGATION PREMIUM, MBUX REAR TABLET, WIRELESS HEADPHONES, AUGMENTED REALITY NAVIGATION, DASHCAM, APPLE CARPLAY AND ANDROID AUTO, WIRELESS TELEPHONE CHARGING, BLACK FULL LEATHER ELECTRIC MEMORY HEATED AND AIR CONDITIONED SEATS, REAR ELECTRIC SEATS, REAR AIR CONDITIONED SEATS, REAR HEATED SEATS, SIDE WINDOW BLINDS, HEATED STEERING WHEEL, HEATED AND COOLED CUP HOLDER, 23" AMG ALLOYS, SOFT DOOR CLOSING, AIRMATIC SUSPENSION, SIDE STEPS, ROOF RAILS, PRIVACY GLASS, OFF ROAD PACKAGE AND DSR DOWNHILL, GESTURE CONTROL, ELECTRIC OPENING/CLOSING TAILGATE WITH FOOT SENSOR, DAB RADIO, GREY OPEN-PORE OAK WOOD DASH, LEATHER DASH, CLIMATE CONTROL, REAR