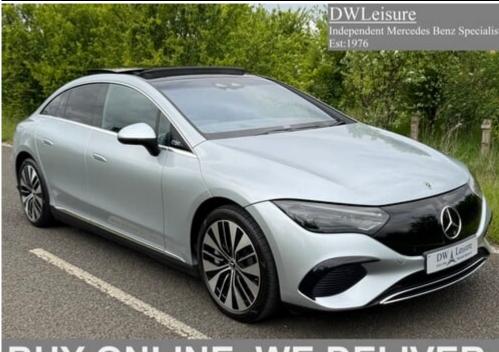

## BUY ONLINE

Make: Model: Model Variant:

Year:

Price:

Mercedes-Benz EQE EQE 350+ 91KWH **Exclusive Luxury Auto Electric PAN** ROOF/DISTRONIC/HEADS Euro Status: UP 2022 (22) £37.995

Year: Mileage: Transmission: Fuel Type: Body Type: Colour: Doors: Tax Rate: BHP:

2022 (22) 8,000 miles **Automatic Electric** Saloon 6 **High Tech Silver Metallic** 4 £195 per year 288 bhp

ELECTRIC, 91 KWH BATTERY, RAPID CHARGE PORT, EXCLUSIVE LUXURY, PANORAMIC GLASS ELECTRIC SUNROOF, HEADS UP DISPLAY, DRIVER ASSISTANCE PACKAGE, DISTRONIC PLUS, STEERING DSR, BLIND SPOT ASSIST, LANE KEEP ASSIST, BURMESTER SOUND SYSTEM, TOUCH SCREEN MBUX SATELLITE NAVIGATION PREMIUM, AUGMENTED REALITY NAVIGATION, APPLE CARPLAY AND ANDROID AUTO, DASHCAM, WIRELESS TELEPHONE CHARGING, BLACK NAPPA FULL LEATHER ELECTRIC MEMORY HEATED AND AIR CONDITIONED SEATS, REAR HEATED SEATS, HEATED STEERING WHEEL, 20" ALLOYS, AIRMATIC SUSPENSION, REAR SPOILER, IR-ACTIVE GLAZING, PRIVACY GLASS, DIGITAL LIGHT PROJECTION, **REMOTE CONTROLLED PARKING, MEMORY PARKING ASSIST, ELECTRIC** OPENING/CLOSING TAILGATE, DAB RADIO, SHIP'S DECK WALNUT WOOD DASH, CLIMATE CONTROL, REAR CLIMATE CONTROL, PRE-ENTRY CLIMATE CONTROL, AIR CLEANING PACKAGE, AIR QUALITY PACKAGE, KEYLESS ENTRY AND PUSH BUTTON START, MULTI-COLOUR AMBIENT LIGHTING, 360" CAMERA, FRONT AND REAR