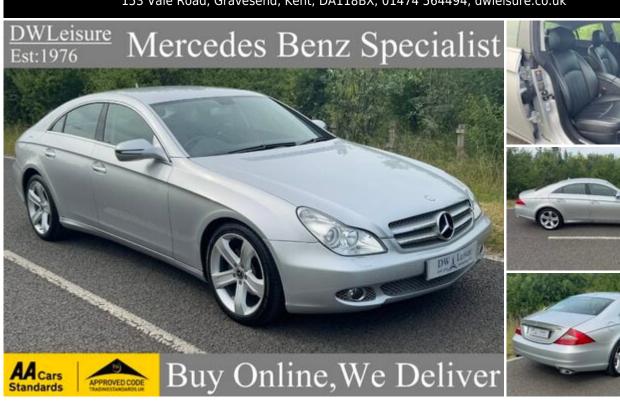

Make:Mercedes-BenzYear:2008 (08)Model:CLSMileage:89,000 milesModel Variant:CLS 320 CDI Coupe AutoTransmission:AutomaticDiesel PARKTRONIC,Fuel Type:Diesel

COMAND NAV/FULL Body Type: Coupe
LEATHER Euro Status: 4

Year: 2008 (08) Colour: Iridium Silver Metallic

Price: £4,995 Doors: 4

Tax Rate: £395 per year

BHP: **221 bhp** 

COMAND SATELLITE NAVIGATION, ELECTRIC HEATED FULL LEATHER SEATS, 18"
ALLOYS, TWIN EXHAUSTS, METALLIC PAINT, CRUISE CONTROL, BURRED WALNUT
WOOD DASH, LEATHER DASH, AIR CONDITIONING, CLIMATE CONTROL, BI-XENON
HEADLIGHTS, FRONT FOG LIGHTS, RADIO + CD MULTI-CHANGER, SD CARD SLOT,
BLUETOOTH TELEPHONE, FRONT AND REAR PARKING SENSORS AND SELF PARK,
VAT QUALIFYING