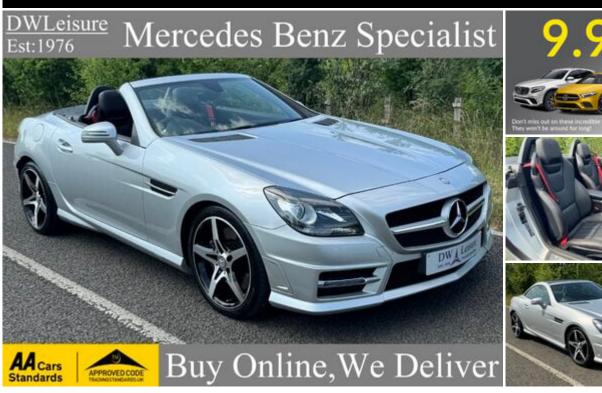

Make: Mercedes-Benz Year: 2016 (16) Model: **SLK** 42,988 miles Mileage: Model Variant: **SLK 250 D AMG Sport** Transmission: **Automatic Convertible Auto Diesel** Fuel Type: Diesel **ULEZ** 

COMPLIANT/SATNAV/AIR Body Type: Convertible Euro Status: 6

SCARF Colour: Iridium Silver Metallic 2016 (16)

Price: £12,995 Doors: 2

Fix Rate: £35 per vo

Tax Rate: £35 per year
BHP: 201 bhp

ELECTRIC CONVERTIBLE FOLDING HARDTOP ROOF, SATELLITE NAVIGATION, RADIO/CD MULTI-CHANGER, DAB RADIO, HEATED FULL LEATHER SEATS, AIRSCARF NECK HEATING, RED SEATBELTS, 18" AMG ALLOYS, TWIN EXHAUSTS, GLASS ROOF, CRUISE CONTROL, WIND DEFLECTOR, METALLIC PAINT, AIR CONDITIONING, ULEZ COMPLIANT, £35 ROAD TAX, LED DAYTIME DRIVING LIGHTS, REAR PARKING SENSORS