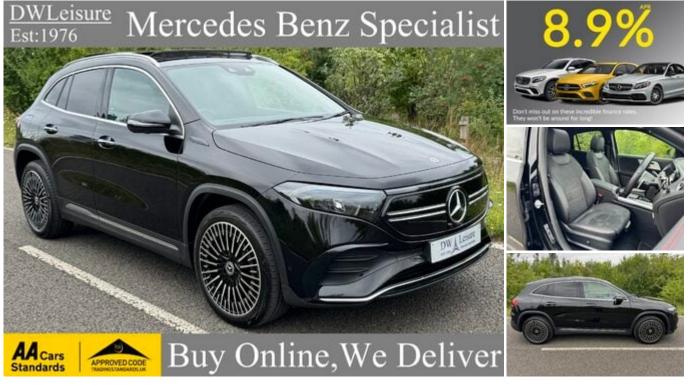

## 153 Vale Road, Gravesend, Kent, DA118BX, 01474 564494, dwleisure.co.uk

Make: Model: Model Variant:

Year:

Price:

Mercedes-Benz EQA EQA 250 AMG Line Premium Plus Auto Electric PAN ROOF/MEMORY SEATS/HEADS UP 2021 (21) £23,995 Year: Mileage: Transmission: Fuel Type: Body Type: Euro Status: Colour: Doors: Tax Rate: BHP:

2021 (21) 26,000 miles Automatic Electric Estate 6 Night Black 5 £195 per year 188 bhp

ELECTRIC, 66KWH BATTERY, RAPID CHARGE PORT, PREMIUM PLUS PACK, ELECTRIC PANORAMIC GLASS SUNROOF, ELECTRIC MEMORY HALF ALCANTARA LEATHER HEATED SEATS, HEADS-UP DISPLAY, ACTIVE LANE KEEPING ASSIST, BLIND SPOT ASSIST, WIDE SCREEN DIGITAL DASH, CLIMATE CONTROL AND PRE-ENTRY CLIMATE, ADVANCE MBUX TOUCH SCREEN SATELLITE NAVIGATION, BURMESTER SOUND SYSTEM, AUGMENTED REALITY SAT NAV, WIRELESS TELEPHONE CHARGER, MERCEDES CONNECT ME, 20" AMG ALLOYS, PRIVACY GLASS, ROOF RAILS, LEATHER DASH, LED DAYTIME DRIVING LIGHTS, INTELLIGENT HEADLIGHTS, MULTI-COLOUR AMBIENT LIGHTING, ELECTRIC OPENING/CLOSING TAILGATE WITH FOOT SENSOR, KEYLESS ENTRY/START, APPLE CAR PLAY AND ANDROID AUTO, WIRELESS PHONE CHARGER, ELECTRIC FOLDING MIRRORS, 360' CAMERA, FRONT AND REAR PARKING SENSORS WITH SELF PARK