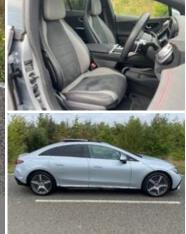

## **BUY ONLINE, WE DELIVER**

Make: Model: Model Variant:

Year: Price: Mercedes-Benz EQE EQE 300 AMG Line Premium 90 KWH Auto Electric PAN ROOF/DISTRONIC PRO/SATNAV 2023 (23) £35,995 Year: Mileage: Transmission: Fuel Type: Body Type: Euro Status: Colour: Doors: Tax Rate: BHP: 2023 (23) 15,000 miles Automatic Electric Saloon 6 Hightech Silver Metallic 4 £195 per year 241 bhp

ELECTRIC, 90KWH BATTERY, RAPID CHARGE PORT, PREMIUM PACK, ELECTRIC PANORAMIC GLASS SUNROOF,ELECTRIC MEMORY HALF ALCANTARA LEATHER HEATED SEATS, DISTRONIC PRO, ADAPTIVE CRUISE CONTROL, ACTIVE LANE KEEPING ASSIST, BLIND SPOT ASSIST, WIDE SCREEN DIGITAL DASH, CLIMATE CONTROL AND PRE-ENTRY CLIMATE, REAR CLIMATE CONTROL, AIR QUALITY PACKAGE, MBUX TOUCH SCREEN SATELLITE NAVIGATION PREMIUM, FINGERPRINT SCANNER, WIRELESS TELEPHONE CHARGER, MERCEDES CONNECT ME, 20" AMG ALLOYS, PRIVACY GLASS, METALLIC PAINT, FINELINE ANTHRACITE WOOD DASH, LED DAYTIME DRIVING LIGHTS, INTELLIGENT HEADLIGHTS, MULTI-COLOUR AMBIENT LIGHTING, ELECTRIC OPENING/CLOSING TAILGATE, KEYLESS ENTRY/START, APPLE CAR PLAY AND ANDROID AUTO, ELECTRIC FOLDING MIRRORS, REVERSE CAMERA, FRONT AND REAR PARKING SENSORS WITH SELF PARK