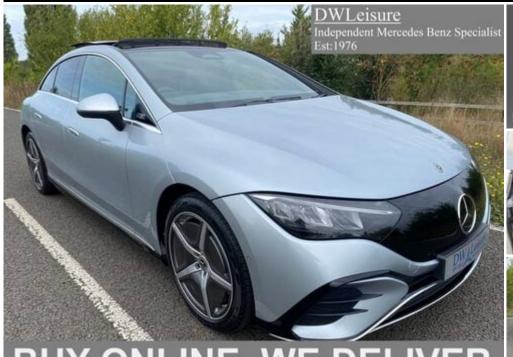

## **BUY ONLINE, WE DELIVER**

Make: Model: Model Variant:

Year: Price: Mercedes-Benz EQE EQE 300 AMG Line Premium 90 KWH Auto Electric PAN ROOF/DISTRONIC PRO/SATNAV 2023 (23) £35,995 Year: Mileage: Transmission: Fuel Type: Body Type: Euro Status: Colour: Doors: Tax Rate: BHP: 2023 (23) 15,000 miles Automatic Electric Saloon 6 Hightech Silver Metallic 4 £195 per year 241 bhp

ELECTRIC, 90KWH BATTERY, RAPID CHARGE PORT, PREMIUM PACK, ELECTRIC PANORAMIC GLASS SUNROOF,ELECTRIC MEMORY HALF ALCANTARA LEATHER HEATED SEATS, DISTRONIC PRO, ADAPTIVE CRUISE CONTROL, ACTIVE LANE KEEPING ASSIST, BLIND SPOT ASSIST, WIDE SCREEN DIGITAL DASH, CLIMATE CONTROL AND PRE-ENTRY CLIMATE, REAR CLIMATE CONTROL, AIR QUALITY PACKAGE, MBUX TOUCH SCREEN SATELLITE NAVIGATION PREMIUM, FINGERPRINT SCANNER, WIRELESS TELEPHONE CHARGER, MERCEDES CONNECT ME, 20" AMG ALLOYS, PRIVACY GLASS, METALLIC PAINT, FINELINE ANTHRACITE WOOD DASH, LED DAYTIME DRIVING LIGHTS, INTELLIGENT HEADLIGHTS, MULTI-COLOUR AMBIENT LIGHTING, ELECTRIC OPENING/CLOSING TAILGATE, KEYLESS ENTRY/START, APPLE CAR PLAY AND ANDROID AUTO, ELECTRIC FOLDING MIRRORS, REVERSE CAMERA, FRONT AND REAR PARKING SENSORS WITH SELF PARK