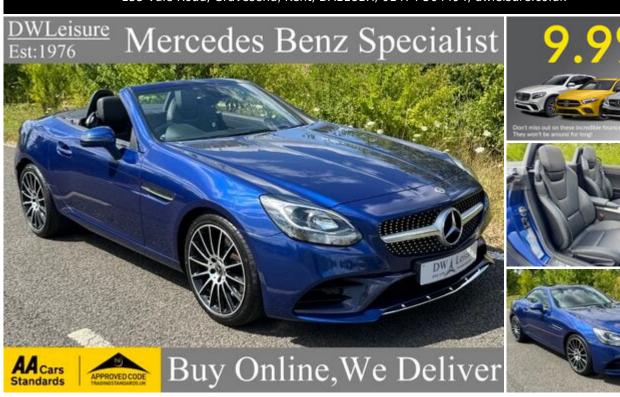

Make: Mercedes-Benz Model: SLC

Model Variant: SLC 200 AMG Line

**Convertible Manual** 

**LEATHER/SAT** 

**NAV/REVERSE CAMERA** 

2017 (17)

Price: £14,995 Year: 2017 (17)

46,000 miles Mileage: Transmission: Manual

Fuel Type: Petrol

Body Type: Convertible

Euro Status:

Colour: **Brilliant Blue Metallic** 

Doors:

Tax Rate: £195 per year BHP: 181 bhp

ELECTRIC CONVERTIBLE FOLDING HARDTOP GLASS PANORAMIC ROOF, SATELLITE NAVIGATION, RADIO/CD PLAYER, DAB RADIO, FULL LEATHER SEATS, 18" AMG ALLOYS, TWIN EXHAUSTS, CRUISE CONTROL, WIND DEFLECTOR, METALLIC PAINT, AIR CONDITIONING, ECO STOP/START, LED DAYTIME DRIVING LIGHTS, REVERSE **CAMERA** 

Auto Lighting

Year:

- Multi Fuction Wheel
- Steering Column Adjustment
- · Radio / CD Player
- SD card slot
- AMG Body Kit
- · Panoramic Glass Roof
- Electric Mirrors
- Height Adjust Seat

- Cruise Control
- Reverse Parking Camera
- Bluetooth Connection And Bluetooth DAB Radio Audio
- iPod Connectivity
- USB Connection x2
- Electric Glass Folding Hardtop Roof
- Air Conditioning
- Front Centre Armrest
- Wind Deflector

- Hill Start Assist
- Power Steering
- Sat Nav
- 18 ' AMG Alloys
- Metallic Paintwork
- Electric Handbrake
- Full Leather
- ABS Braking